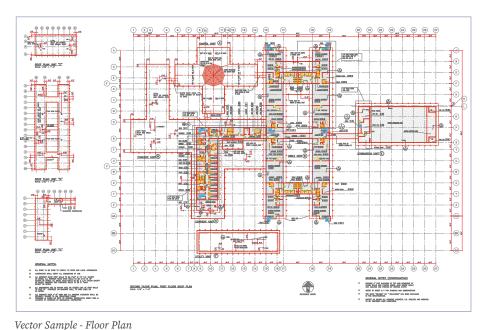

#### A. Vectorization

We specialize in conversion of legacy paper drawings into accurate CAD drawings as per client's CAD Standards or as per the prevalent International standards. We convert all types of drawings and documents including architectural, engineering, civil, mechanical, structural, utility plans, site plans, plat maps & contour maps. We are well equipped to efficiently handle almost all CAD platforms like AutoCAD (All versions), Microstation PowerDraft, Raster Design etc.

Raster Sample - Floor Plan

https://pinnacleinfotech.com/services/scanned-drawing-conversion/

"I personally have been doing business with Pinnacle for vector works for a year now. Never has one of my projects been lost, late, or anything other than immaculate. Their work consistently pleases my clients. Their attention to detail and willingness to please keeps my clients not only happy, but bring them back for more vector work."