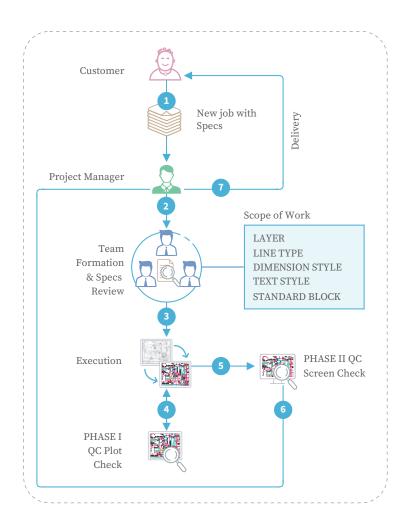

business models to suit your specific needs at competitive prices.

## Reliability

Pinnacalites rely on trusted processes to consistently produce excellent results. We have over 30 years of experience in the AEC industry, and our work processes are ISO-certified.

#### Teamwork

We work together to scale every challenge. We understand that it is only through teamwork that we can provide the best possible results for our customers. Pinnacle fosters a team-oriented culture where everyone is valued, and their contributions are encouraged and recognized.

## Honesty

Honesty is our key value, and we hold ourselves to the highest standards of integrity. We strive to be transparent and clear in our communication to ensure that our clients get the best value for the money.

## 4. Work Process



## 5. Services Offered

#### 5.1 CAD Conversion

#### A. Vectorization

We specialize in conversion of legacy paper drawings into accurate CAD drawings as per client's CAD Standards or as per the prevalent International standards. We convert all types of drawings and documents including architectural, engineering, civil, mechanical, structural, utility plans, site plans, plat maps & contour maps. We are well equipped to efficiently handle almost all CAD platforms like AutoCAD (All versions), Microstation PowerDraft, Raster Design etc.





Raster Sample - Floor Plan

https://pinnacleinfotech.com/services/scanned-drawing-conversion/



"I personally have been doing business with Pinnacle for vector works for a year now. Never has one of my projects been lost, late, or anything other than