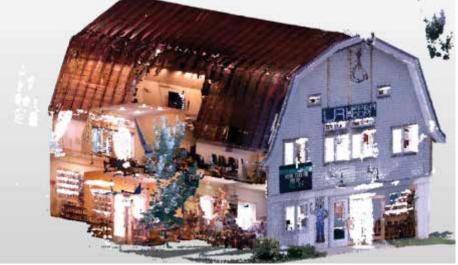

## 5.3 Scan to BIM Services

## Why Scan to BIM?

- Scan to BIM is the faster, comprehensive and most accurate process
- It is helpful in getting the survey data for refurbishment or retrofitting projects
- Use of 3D laser scanner and scan to BIM process reduce chances of rework, and cost to the company
- It smoothen the construction process and make it easier
- Scan to BIM provide as-built accurate data

### Pinnacle's Scan to BIM Deliverables

- 3D BIM Model Creation @ LOD 400 Level for Renovation & Extension
- As-Built Drawing Preparation for Plan, Elevation & Section Sheet
- Construction Scheduling using 4D BIM for renovation and extension work
- Facility Management /COBie data for individual elements