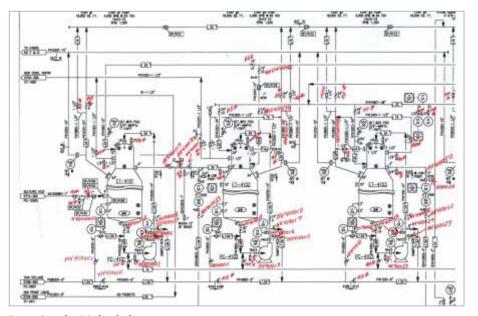

## C. Redlining/Mark-ups & As-Built

Our As-built/Redline Markup Service is ideal for creating your as-built drawings or design modifications in AutoCAD or Microstation format.

Raster Sample - Mechanical

Vector Sample - Mechanical

https://pinnacleinfotech.com/services/redline-markups/

"The crew at Pinnacle has never let me down; large jobs and tight turnarounds have never been a problem. I've thrown all kinds of weird requests at Todd and his crew, and they never bat an eye, they just get it done. We've been using them directly for over four years and to date haven't had a single issue with the deliverables they return. Pinnacle is an indispensable tool, and one that we'll gladly continue to use whenever we can."