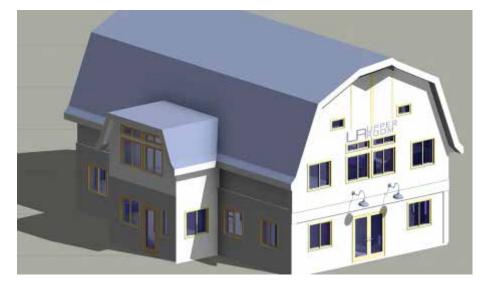

## 5.3 Scan to BIM Services

## Why Scan to BIM?

- Scan to BIM is the faster, comprehensive and most accurate process
- It is helpful in getting the survey data for refurbishment or retrofitting projects
- Use of 3D laser scanner and scan to BIM process reduce chances of rework, and cost to the company
- It smoothen the construction process and make it easier
- Scan to BIM provide as-built accurate data

### Pinnacle's Scan to BIM Deliverables

- 3D BIM Model Creation @ LOD 400 Level for Renovation & Extension
- As-Built Drawing Preparation for Plan, Elevation & Section Sheet
- Construction Scheduling using 4D BIM for renovation and extension work
- Facility Management /COBie data for individual elements