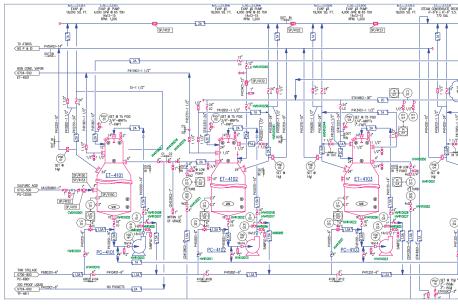

#### A. Vectorization

We specialize in conversion of legacy paper drawings into accurate CAD drawings as per client's CAD Standards or as per the prevalent International standards. We convert all types of drawings and documents including architectural, engineering, civil, mechanical, structural, utility plans, site plans, plat maps & contour maps. We are well equipped to efficiently handle almost all CAD platforms like AutoCAD (All versions), Microstation PowerDraft, Raster Design etc.

Raster Sample - Floor Plan

https://pinnacleinfotech.com/services/scanned-drawing-conversion/

"I personally have been doing business with Pinnacle for vector works for a year now. Never has one of my projects been lost, late, or anything other than immaculate. Their work consistently pleases my clients. Their attention to detail and willingness to please keeps my clients not only happy, but bring them back for more vector work."